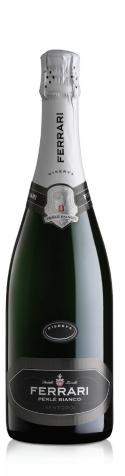

## FERRARI PERLÉ BIANCO RISERVA

Made from a strict selection of those lots of Chardonnay that Ferrari's winemakers deem to be most suitable for long ageing, it is a Trentodoc Riserva that seduces you with its versatile personality, delights you with its harmony and wins you over with its elegance.

denomination TRENTODOC

grapes A strict selection of only Chardonnay grapes,

picked by hand.

length of ageing More than 8 years on yeasts selected from our

own cultures.

production zone Mountainside vineyards situated in the

top-quality zones of Trentino.

alcohol level 12.5% vol sizes available 0,75L; 1,5L

first year of production 2006