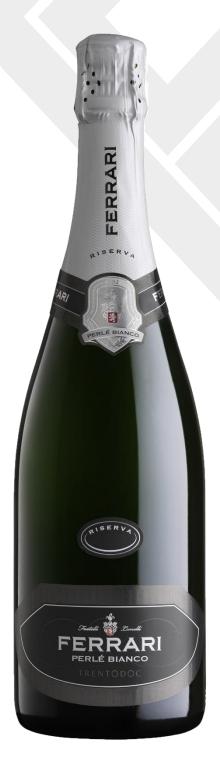

## FERRARI PERLÉ BIANCO RISERVA

Made from a strict selection of those lots of Chardonnay that Ferrari's winemakers deem to be most suitable for long ageing, it is a Trentodoc Riserva that seduces you with its versatile personality, delights you with its harmony and wins you over with its elegance.

## **TASTING NOTES**

**appearance** The fine, persistent perlage swirls

amidst its golden highlights.

**nose** The highly complex bouquet reveals

notes of candied citron, quince jam and floral sensations, giving way to intriguing nuances of iodine and spicy

bread.

palate Freshness and tanginess meld in

perfect harmony with the refined mellowness deriving from its long

maturation on the lees.

A magnificently long finish, offering hints of white pepper and dried

apricots.